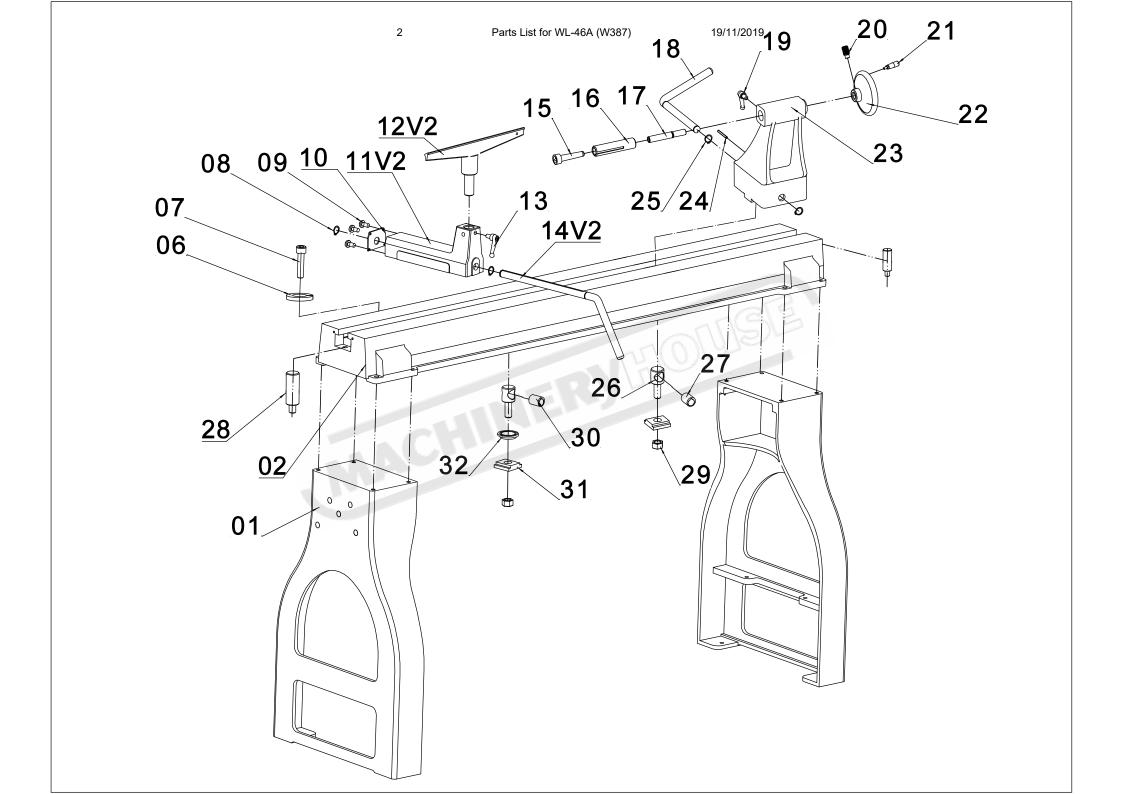

| PART 1     |                          |         |
|------------|--------------------------|---------|
| No.        | Desription               |         |
| 1          | STAND                    |         |
| 2          | BED                      |         |
| 6          | SPRING WASHER 10         |         |
| 7          | CAP SCREW M10x35         |         |
| 8          | C-RING C-19              | -       |
| 9          | SET SCREW M5x10          |         |
| 10         | BAFFLE                   |         |
| 11V2       | TOOL REST BODY           |         |
| 12V2       | TOOL REST                |         |
| 13         | TOOL SUPPORT HANDLE      |         |
| 14V2       | TOOL SUPPORT ROD         |         |
| 15         | CENTER                   |         |
| 16         | QUILL                    |         |
| 17         | LEAD SCREW               |         |
| 18         | TAIL STOCK ROD           |         |
| 19         | TAILSTOCK QUILL HANDLE   |         |
| 20         | SET SCREW M8X12          |         |
| 21         | HANDLE                   |         |
| 22         | HANDLEWHEEL              |         |
| 23         | TAILSTOCK                |         |
| 24         | PIN                      |         |
| 25         | C-RING C-19              |         |
| 26         | CLAMP BOLT               |         |
| 27         | BUSHING                  |         |
| 28         | SHAFT                    | THE ROY |
| 29         | HEX NUT M18              |         |
| 30         | BUSHING                  |         |
| 31         | CLAMP                    |         |
| 32         | SUPPORT BRACKET          |         |
| 33         | HEADSTOCK SPUR           | _       |
| 34         | FACEPLATE                | -       |
| 35         | SET SCREW M6X12          | -       |
| 36V2       | SPINDLE                  | _       |
| 37         | KEY C 8X7X45             | _       |
| 38         | C-RING C-30              | _       |
| 39         | BEARING 6206             | _       |
| 40         | C-RING C-62              | _       |
| 41         | BEARING 6206             | _       |
| 42         | HEADSTOCK                | _       |
| 43         | POLY-V BELT 530J6        | -       |
| 44         | SPINDLE PULLEY           | -       |
| 45V2       | INVERTER                 | -       |
| 46         | SCREW M5x30              | -       |
| 50         | WASHER<br>SCREW MAYO     | -       |
| 51<br>52V2 | SCREW M4x8               |         |
| 52V2<br>53 | CORD BRACKET C-RING C-19 |         |
| 54         | LEVER                    |         |
| 55         | POWER CORD               |         |
| 56         | STRAIN RELIEF            |         |
| 50         | JIMMIN NELIEF            |         |