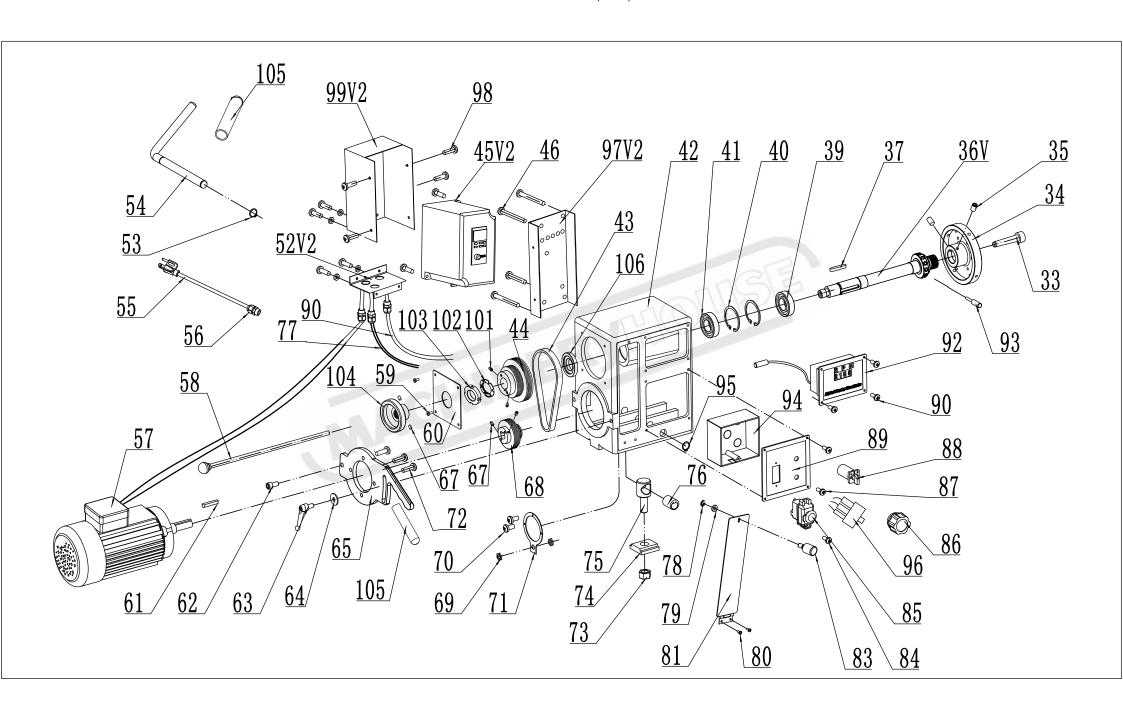

| PART 1     |                          |         |
|------------|--------------------------|---------|
| No.        | Desription               |         |
| 1          | STAND                    |         |
| 2          | BED                      |         |
| 6          | SPRING WASHER 10         |         |
| 7          | CAP SCREW M10x35         |         |
| 8          | C-RING C-19              | -       |
| 9          | SET SCREW M5x10          |         |
| 10         | BAFFLE                   |         |
| 11V2       | TOOL REST BODY           |         |
| 12V2       | TOOL REST                |         |
| 13         | TOOL SUPPORT HANDLE      |         |
| 14V2       | TOOL SUPPORT ROD         |         |
| 15         | CENTER                   |         |
| 16         | QUILL                    |         |
| 17         | LEAD SCREW               |         |
| 18         | TAIL STOCK ROD           |         |
| 19         | TAILSTOCK QUILL HANDLE   |         |
| 20         | SET SCREW M8X12          |         |
| 21         | HANDLE                   |         |
| 22         | HANDLEWHEEL              |         |
| 23         | TAILSTOCK                |         |
| 24         | PIN                      |         |
| 25         | C-RING C-19              |         |
| 26         | CLAMP BOLT               |         |
| 27         | BUSHING                  |         |
| 28         | SHAFT                    | THE ROY |
| 29         | HEX NUT M18              |         |
| 30         | BUSHING                  |         |
| 31         | CLAMP                    |         |
| 32         | SUPPORT BRACKET          |         |
| 33         | HEADSTOCK SPUR           | _       |
| 34         | FACEPLATE                | -       |
| 35         | SET SCREW M6X12          | -       |
| 36V2       | SPINDLE                  | _       |
| 37         | KEY C 8X7X45             | _       |
| 38         | C-RING C-30              | _       |
| 39         | BEARING 6206             | _       |
| 40         | C-RING C-62              | _       |
| 41         | BEARING 6206             | _       |
| 42         | HEADSTOCK                | _       |
| 43         | POLY-V BELT 530J6        | -       |
| 44         | SPINDLE PULLEY           | -       |
| 45V2       | INVERTER                 | -       |
| 46         | SCREW M5x30              | -       |
| 50         | WASHER<br>SCREW MAYO     | -       |
| 51<br>52V2 | SCREW M4x8               |         |
| 52V2<br>53 | CORD BRACKET C-RING C-19 |         |
| 54         | LEVER                    |         |
| 55         | POWER CORD               |         |
| 56         | STRAIN RELIEF            |         |
| 50         | JIMMIN NELIEF            |         |

| 57<br>58<br>59<br>60<br>61<br>62 | MOTOR KNOCKOUT ROD SCREW M5x12 PLATE KEY 6X6X48 CAP SCREW M10x30 |  |
|----------------------------------|------------------------------------------------------------------|--|
| 59<br>60<br>61                   | SCREW M5x12 PLATE KEY 6X6X48 CAP SCREW M10x30                    |  |
| 60<br>61                         | PLATE KEY 6X6X48 CAP SCREW M10x30                                |  |
| 61                               | KEY 6X6X48<br>CAP SCREW M10x30                                   |  |
|                                  | CAP SCREW M10x30                                                 |  |
| 62                               |                                                                  |  |
|                                  | HANDLE                                                           |  |
| 63                               | HANDLE                                                           |  |
| 64                               | WASHER 10                                                        |  |
| 65V2                             | MOTOR ASSEMBLY PLATE                                             |  |
| 67                               | SET SCREW M6X12                                                  |  |
| 68                               | MOTOR PULLEY                                                     |  |
| 69                               | NUT M12X1                                                        |  |
| 70                               | SCREW M4x8                                                       |  |
| 71                               | BRACKET FOR SENSOR                                               |  |
| 72                               | SET SCREW M8X20                                                  |  |
| 73                               | HEX NUT M18                                                      |  |
| 74                               | CLAMP                                                            |  |
| 75                               | CLAMP BOLT                                                       |  |
| 76                               | BUSHING                                                          |  |
| 77                               | STRAIN RELIEF                                                    |  |
| 78                               | WASHER                                                           |  |
| 79                               | WASHER                                                           |  |
| 80                               | SCREW M5x12                                                      |  |
| 81                               | BELT DOOR                                                        |  |
| 82                               | SPEED LABEL                                                      |  |
| 83                               | KNOB OR SCREW M5X12                                              |  |
| 84                               | SCREW M4x10                                                      |  |
| 85                               | ON/OFF SWITCH KJD17B                                             |  |
| 86                               | VARIABLE SPEED KNOB                                              |  |
| 87                               | SCREW M4x10                                                      |  |
| 88                               | FWD/REW SWITCH ZH-A                                              |  |
| 89                               | PANEL COVER                                                      |  |
| 90                               | SCREW M4x10                                                      |  |
| 91                               | SCREW M4x10                                                      |  |
| 92                               | DIGITAL READOUT                                                  |  |
| 93                               | HEX HEAD BOLT                                                    |  |
| 94                               | SWITCH BOX                                                       |  |
| 95                               | C-RING C-19                                                      |  |
| 96                               | VARIABLE SPEED CONTROL                                           |  |
| 97V2                             | Base                                                             |  |
| 98                               | SCREW                                                            |  |
| 99V2                             | COVER                                                            |  |
| 101                              | HEX SET SCREW                                                    |  |
| 102                              | LOCK WASHER                                                      |  |
| 103                              | NUT                                                              |  |
| 104                              | REAR HANDWHEEL                                                   |  |
| 105                              | HANDLE GRIP                                                      |  |
| 106                              | SLEEVE                                                           |  |
|                                  |                                                                  |  |